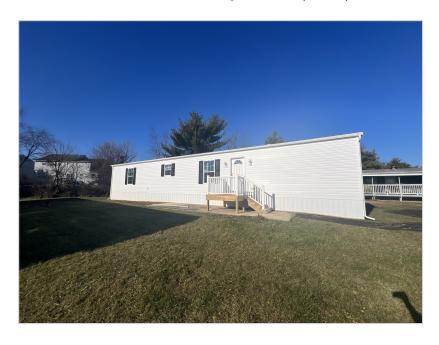

**FOR SALE** \$ 108,900

## 41 Meadowview Drive, Dover, PA, 17315

## Featured Benefits:

Ranch home
Shutters
Shingle roof
Vinyl siding
Block foundation
Vinyl foundation enclosure

## Overview:

This 2 bed, 2 bath home has a contemporary appeal with Timberwolf cabinetry and drama marble formica countertops. It includes 8? residential ceiling with recessed lighting throughout home. The split bedroom living area is a perfect starter home or for those that want to downsize. The separate utility room will accommodate a full size washer/dryer with wire shelving for additional storage. The master suite includes a walk-in closet and double shower. This home is priced to sell and won't last long!